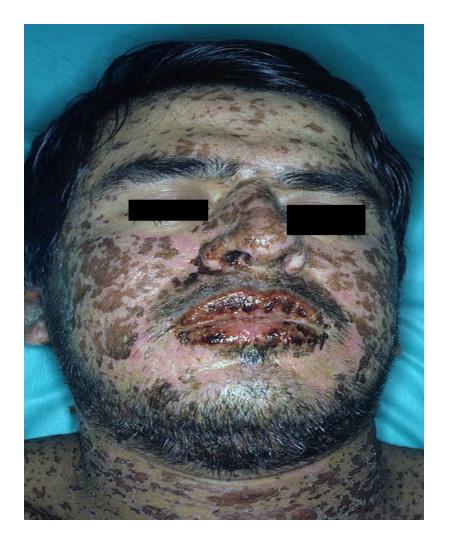

- Steven's Johnson
   Syndrome
- Sulpha drugs

- Yellowish discoloration of teeth
- Tetracycline

- Gingival hyperplasia
- Phenytoin

- Angioedema
- ACE inhibitors
  - Enalapril
  - Lisinopril

- Ankle edema
- Calcium channel blockers