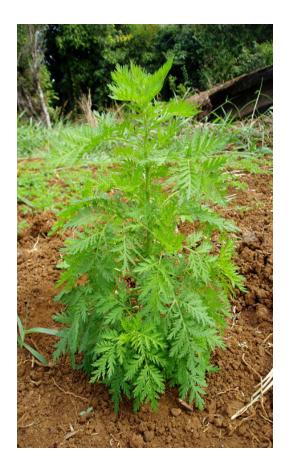

Drug : Artesunate

Plant : Artemisia annua

Parts of plant used: Leaves

Drug Class: Antimalarial drugs

#### Use: • Treatment of malaria

Drug: Atropine

Plant : Atropa belladonna, Datura stramonium

Parts of plant used: Fruits, seeds, flowers

Drug Class: Anticholinergic drugs