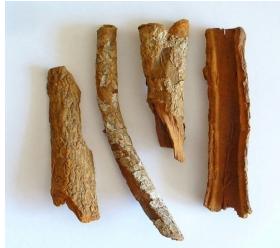

#### Use:

- Organophosphate poisoning
- Corneal ulcer
- Refractive error testing

Drug: Quinine

**Plant :** Cinchona officinalis

Parts of plant used: Bark

Drug Class: Antimalarial drugs

#### Use: • Treatment of malaria

**Drug**: Vincristine, Vinblastine

Plant : Catharanthus roseus (Vinca rosea)

Parts of plant used: Flowers

Drug Class: Antineoplastic drugs