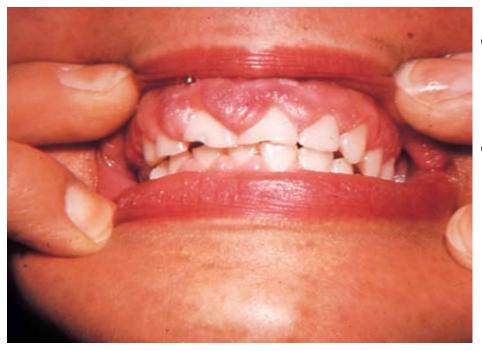

- Steven's Johnson
   Syndrome
- Sulpha drugs

- Yellowish discoloration of teeth
- Tetracycline

- Gingival hyperplasia
- Phenytoin

- Angioedema
- ACE inhibitors
  - Enalapril
  - Lisinopril

- Ankle edema
- Calcium channel blockers