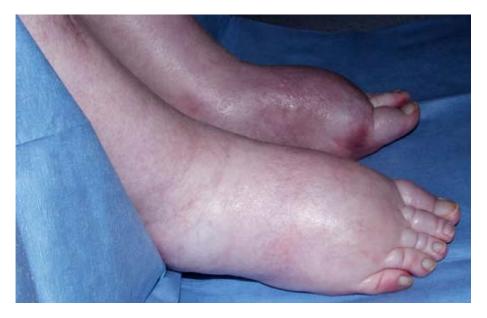

- Steven's Johnson
   Syndrome
- Sulpha drugs

- Yellowish discoloration of teeth
- Tetracycline

- Gingival hyperplasia
- Phenytoin

- Angioedema
- ACE inhibitors
  - Enalapril
  - Lisinopril

- Ankle edema
- Calcium channel blockers