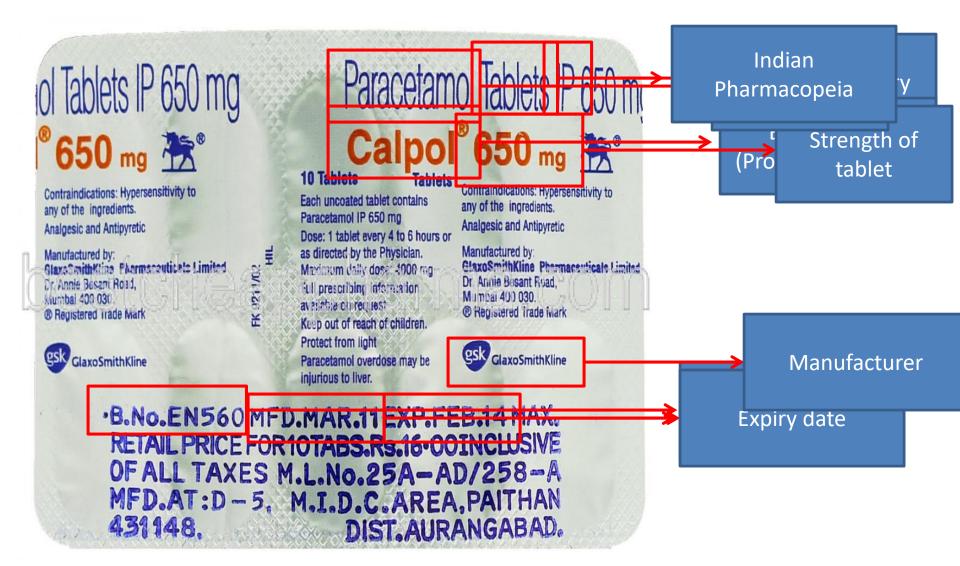

# Basic Aspects about Drugs

## Dr. Suryaprakash Dhaneria

M.D. (Pharmacology), D.M.(Clinical Pharmacology), D.N.B.(Clinical Pharmacology & Therapeutics) M.Sc.(Bio chemistry), LL.B.(Hons.) MNAMS

Dean (Academics) Professor & Head Department of Pharmacology All India Institute of Medical Sciences Raipur (C.G.)

## Drugs

It is a substance used for diagnosis, prevention, treatment of disease or alteration of physiological state. PHARMACOLOGY

A branch of medical science which deals about the knowledge of drugs.

### **Drug Nomenclature**

#### Chemical name

- Generic name (Official/approved/nonproprietary)
- Srand or trade name (proprietary)



### **Medicine Strip - Information**



## Sources of Drugs

- 1. Plants
- 2. Animals
- 3. Micro-organisms (fungi, bacteria)
- 4. Minerals
- 5. Synthetic
- 6. DNA recombinant technology

Drug : Morphine

Plant : Papaver somniferum

Parts of plant used: Unripe capsule, seeds

**Drug Class:** Opioid analgesics

#### Use:

Acute and chronic severe pain
Acute myocardial infarction
Acute pulmonary edema





**Drug**: Digitalis

Plant : Digitalis lanata

Parts of plant used: Leaves, flowers

Drug Class: Cardiac glycosides

Use:• Congestive heart failure



Drug : Artesunate

Plant : Artemisia annua

Parts of plant used: Leaves

Drug Class: Antimalarial drugs

#### Use: • Treatment of malaria



Drug: Atropine

Plant : Atropa belladonna, Datura stramonium

Parts of plant used: Fruits, seeds, flowers

Drug Class: Anticholinergic drug