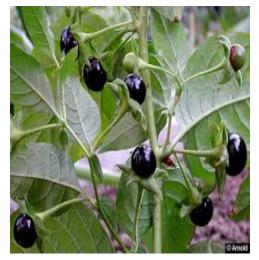

#### Use: • Treatment of malaria

Drug: Atropine

Plant : Atropa belladonna, Datura stramonium

Parts of plant used: Fruits, seeds, flowers

Drug Class: Anticholinergic drugs