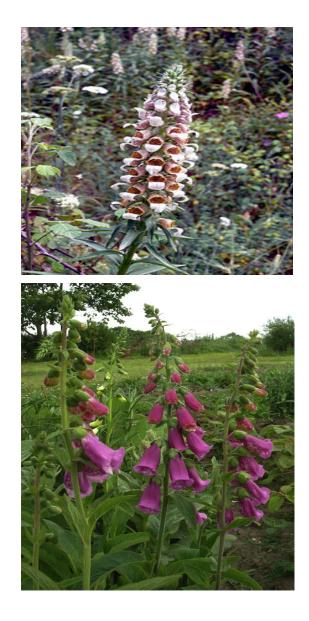

#### Use:

Acute and chronic severe pain
Acute myocardial infarction
Acute pulmonary edema

**Drug**: Digitalis

Plant : Digitalis lanata

Parts of plant used: Leaves, flowers

Drug Class: Cardiac glycosides

Use:• Congestive heart failure