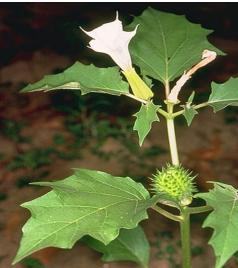

#### Use: • Treatment of malaria

Drug: Atropine

Plant : Atropa belladonna, Datura stramonium

Parts of plant used: Fruits, seeds, flowers

Drug Class: Anticholinergic drugs