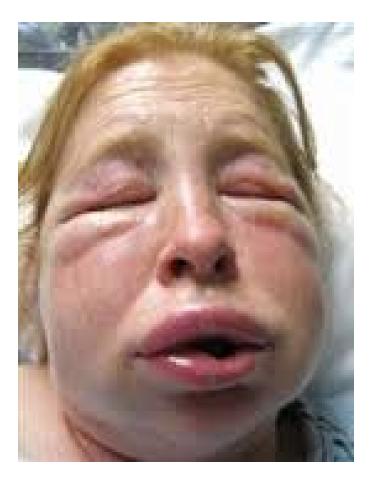

Any response to drug which is noxious and unintended occuring at doses normally used in man for prophylaxis, diagnosis or treatment of a disease or for the modification of physiological function.

- Moon facies (Cushingoid facies)
- Glucocorticoids

- Steven's Johnson
   Syndrome
- Sulpha drugs

- Yellowish discoloration of teeth
- Tetracycline

- Gingival hyperplasia
- Phenytoin

- Angioedema
- ACE inhibitors
  - Enalapril
  - Lisinopril

- Ankle edema
- Calcium channel blockers