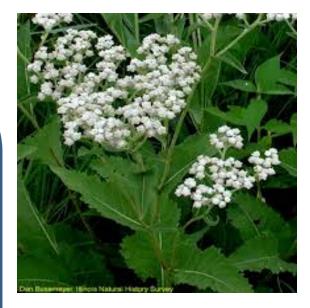

#### Use: • Treatment of malaria

**Drug**: Vincristine, Vinblastine

Plant : Catharanthus roseus (Vinca rosea)

Parts of plant used: Flowers

Drug Class: Antineoplastic drugs

#### Use:

Acute lymphocytic leukaemia
Non-Hodgkin's lymphoma
Hodgkin's lymphoma