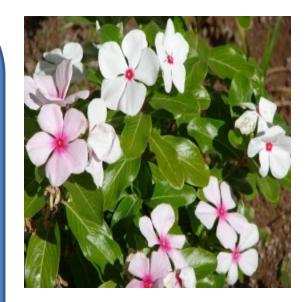

#### Use: • Treatment of malaria

**Drug**: Vincristine, Vinblastine

Plant : Catharanthus roseus (Vinca rosea)

Parts of plant used: Flowers

Drug Class: Antineoplastic drugs

#### Use:

Acute lymphocytic leukaemia
Non-Hodgkin's lymphoma
Hodgkin's lymphoma