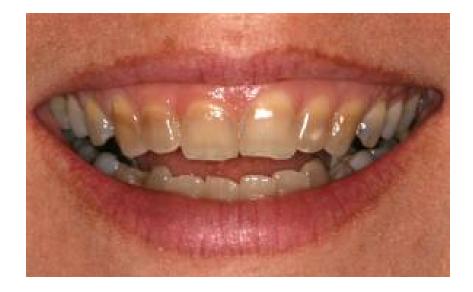

- Steven's Johnson
   Syndrome
- Sulpha drugs

- Yellowish discoloration of teeth
- Tetracycline

- Gingival hyperplasia
- Phenytoin

- Angioedema
- ACE inhibitors
  - Enalapril
  - Lisinopril

- Ankle edema
- Calcium channel blockers